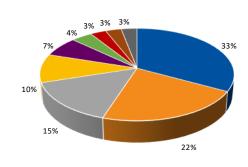

### **ENROLLMENT BY ETHNICITY**

| White              | 1,602 |
|--------------------|-------|
| 2 or more races    | 92    |
| Hispanic           | 75    |
| Non-Resident Alien | 73    |
| Black              | 50    |
| American Indian    | 44    |
| Asian              | 20    |
| Hawaiian           | 2     |
| Not Specified      | 24    |
|                    |       |