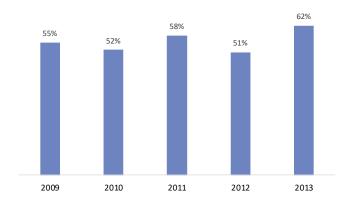

### **GRADUATION RATE (IPEDS)**

Full-time, first-time; graduating within 150% time of beginning a program.