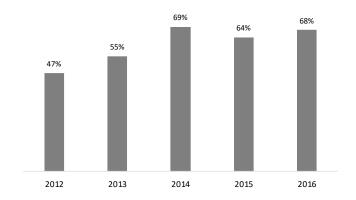

| 1%        |

### **DEGREES AWARDED**

July 1, 2018 through June 30, 2019 Associate 216 Diploma/Certificate 116

### **AVERAGE ACT SCORE**

All students with ACT results enrolled Fall 2019

| Composite | 21 |
|-----------|----|
| Math      | 19 |
| Science   | 21 |
| English   | 17 |
| Reading   | 21 |
| Writing   | 17 |

### **TOTAL CREDITS GENERATED**

| Fall 2019 | 14,616 |
|-----------|--------|
| Fall 2018 | 15,077 |
| Fall 2017 | 14,920 |
| Fall 2016 | 14.571 |

### **PLACEMENT RATE**

2017-2018 graduates; all programs 98%

## **GRADUATION AND RETENTION**

### **GRADUATION RATE (IPEDS)**

Full-time, first-time; graduating within 150% time of beginning a program.



### STUDENT ATHLETE GRADUATION RATE

Full-time, first-time; graduating within 150% time of beginning a program.



### **GRADUATION RATE (SAM)**

Full-time and part-time, first-time-at-institution (first-year and transfer); graduating within six years of beginning a program.



### **RETENTION RATE**

Full-time, first-time; fall to fall retention.