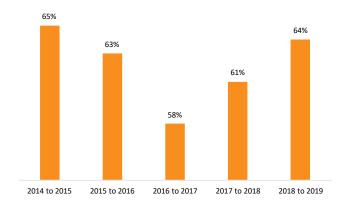

ath      | 19 |
| Science   | 21 |
| English   | 17 |
| Reading   | 21 |
| Writing   | 17 |

### **TOTAL CREDITS GENERATED**

| Fall 2019 | 14,616 |
|-----------|--------|
| Fall 2018 | 15,077 |
| Fall 2017 | 14,920 |
| Fall 2016 | 14.571 |

### **PLACEMENT RATE**

2017-2018 graduates; all programs 98%

## **GRADUATION AND RETENTION**

### **GRADUATION RATE (IPEDS)**

Full-time, first-time; graduating within 150% time of beginning a program.



### STUDENT ATHLETE GRADUATION RATE

Full-time, first-time; graduating within 150% time of beginning a program.



### **GRADUATION RATE (SAM)**

Full-time and part-time, first-time-at-institution (first-year and transfer); graduating within six years of beginning a program.



### **RETENTION RATE**

Full-time, first-time; fall to fall retention.