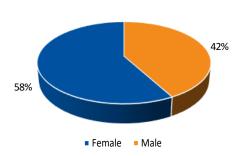

| 515          |
| Part Time | <u>1,446</u> | <u>1,445</u> | <u>1,534</u> | <u>1,467</u> |
| Total     | 1,947        | 1,972        | 2,072        | 1,982        |

**FULL-TIME EQUIVALENCY (FTE)** 

| Fall 2016 | Fall 2017 | Fall 2018 | Fall 2019 |
|-----------|-----------|-----------|-----------|
| 971.40    | 994.65    | 1,005     | 974.39    |

### **UNDUPLICATED HEADCOUNT**

Summer '18, fall '18, spring '19; end of semester

| 2015-16 | 2016-17 | 2017-18 | 2018-19 |
|---------|---------|---------|---------|
| 2,996   | 2,866   | 2,964   | 3,043   |

### **DEMOGRAPHICS**

### **RESIDENCY**

Students from in state 83% Students from out of state 14% International students 3%

### **TOP 3 STATES FOR RESIDENCY**

North Dakota 1,647 Minnesota 179 Montana 10

### **ENROLLMENT BY GENDER**



### **ENROLLMENT BY AGE**



### **ENROLLMENT BY ETHNICITY**

| White              | 1,602 |
|--------------------|-------|
| 2 or more races    | 92    |
| Hispanic           | 75    |
| Non-Resident Alien | 73    |
| Black              | 50    |
| American Indian    | 44    |
| Asian              | 20    |
| Hawaiian           | 2     |
| Not Specified      | 24    |
|                    |       |

-18 -18-19 -20-21 -22-24 -25-29 -30-34 -35-39 -40-49 -50+

### **ACADEMICS**

### **CREDITS BY LOCATION**

|                       | Fall 2016 | Fall 2017 | Fall 2018 | Fall 2019 |
|-----------------------|-----------|-----------|-----------|-----------|
| Devils Lake           | 36%       | 40%       | 39%       | 37%       |
| Dual Credit           | 18%       | 17%       | 15%       | 14%