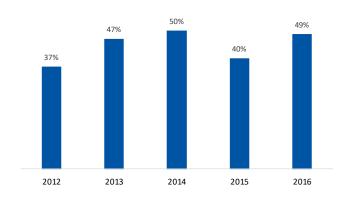

### **GRADUATION RATE (IPEDS)**

Full-time, first-time; graduating within 150% time of beginning a program.